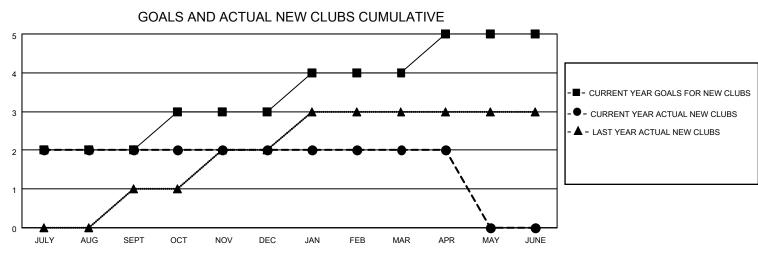

## LOCATION INDIA

District 316 B

Results as of: 4/30/2021

| Clubs                 |               |           |               | Members               |                        |                         |                                                    |  |
|-----------------------|---------------|-----------|---------------|-----------------------|------------------------|-------------------------|----------------------------------------------------|--|
| RESULTS FOR 2020-2021 |               |           |               | RESULTS FOR 2020-2021 |                        |                         |                                                    |  |
| QUARTER               | NEW CLUB GOAL | NEW CLUBS | DROPPED CLUBS | QUARTER               | BER GROWTH NET<br>GOAL | MEMBER GROWTH<br>ACTUAL | DROPPED<br>MEMBERS ACTUAL<br>(including transfers) |  |
| JULY/AUG/SEPT         | 2             | 2         | 0             | JULY/AUG/SEPT         | 20                     | 129                     | 29                                                 |  |
| OCT/NOV/DEC           | 1             | 0         | 0             | OCT/NOV/DEC           | 20                     | 36                      | 65                                                 |  |
| JAN/FEB/MAR           | 1             | 0         | 4             | JAN/FEB/MAR           | 10                     | 10                      | 31                                                 |  |
| APR/MAY/JUNE          | 1             | 0         | 0             | APR/MAY/JUNE          | 20                     | 18                      | 39                                                 |  |

GOALS AND ACTUAL MEMBERS CUMULATIVE

| DROPPED CLUBS: 4 |            | 24 CLUBS OF 60 ADDED 1 OR MORE | GENDER DISTRIBUTION        |                |       |
|------------------|------------|--------------------------------|----------------------------|----------------|-------|
|                  |            | NEW MEMBERS                    | MALE                       | 1,220 (75.64%) |       |
|                  |            |                                | FEMALE                     | 393 (24.36%)   |       |
| DROPPED MEMBERS  |            |                                |                            |                |       |
| DECEASED         | 25         | CLICK HERE FOR CUMULATIVE      | TOTAL FAMILY UNIT MEMBERS  |                | 518   |
| CLUB CANCELLED   | 16         | MEMBERSHIP DATA                |                            |                |       |
| OTHER 123        |            |                                | FAMILY MEMBERS PAYING HALF |                | 296   |
| TOTAL            | 164        |                                | DOEG                       |                |       |
| MEDO404          | <b>. .</b> |                                |                            |                | 4 5 4 |