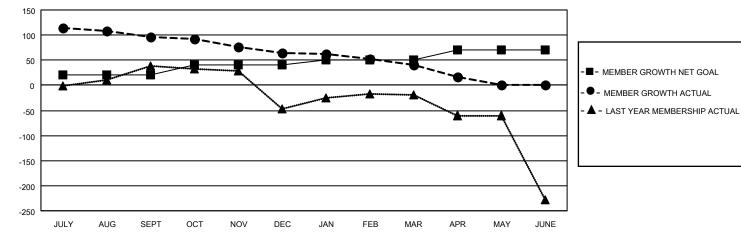

## LOCATION INDIA

District 316 B

Results as of: 4/30/2021

| Clubs                 |               |           |               | Members               |                        |                         |                                                    |  |
|-----------------------|---------------|-----------|---------------|-----------------------|------------------------|-------------------------|----------------------------------------------------|--|
| RESULTS FOR 2020-2021 |               |           |               | RESULTS FOR 2020-2021 |                        |                         |                                                    |  |
| QUARTER               | NEW CLUB GOAL | NEW CLUBS | DROPPED CLUBS | QUARTER               | BER GROWTH NET<br>GOAL | MEMBER GROWTH<br>ACTUAL | DROPPED<br>MEMBERS ACTUAL<br>(including transfers) |  |
| JULY/AUG/SEPT         | 2             | 2         | 0             | JULY/AUG/SEPT         | 20                     | 129                     | 29                                                 |  |
| OCT/NOV/DEC           | 1             | 0         | 0             | OCT/NOV/DEC           | 20                     | 36                      | 65                                                 |  |
| JAN/FEB/MAR           | 1             | 0         | 4             | JAN/FEB/MAR           | 10                     | 10                      | 31                                                 |  |
| APR/MAY/JUNE          | 1             | 0         | 0             | APR/MAY/JUNE          | 20                     | 18                      | 39                                                 |  |

GOALS AND ACTUAL MEMBERS CUMULATIVE

| DROPPED CLUBS: 4 |            | 24 CLUBS OF 60 ADDED 1 OR MORE | GENDER DISTRIBUTION        |                |       |
|------------------|------------|--------------------------------|----------------------------|----------------|-------|
|                  |            | NEW MEMBERS                    | MALE                       | 1,220 (75.64%) |       |
|                  |            |                                | FEMALE                     | 393 (24.36%)   |       |
| DROPPED MEMBERS  |            |                                |                            |                |       |
| DECEASED         | 25         | CLICK HERE FOR CUMULATIVE      | TOTAL FAMILY UNIT MEMBERS  |                | 518   |
| CLUB CANCELLED   | 16         | MEMBERSHIP DATA                |                            |                |       |
| OTHER 123        |            |                                | FAMILY MEMBERS PAYING HALF |                | 296   |
| TOTAL            | 164        |                                | DOEG                       |                |       |
| MEDO404          | <b>. .</b> |                                |                            |                | 4 5 4 |